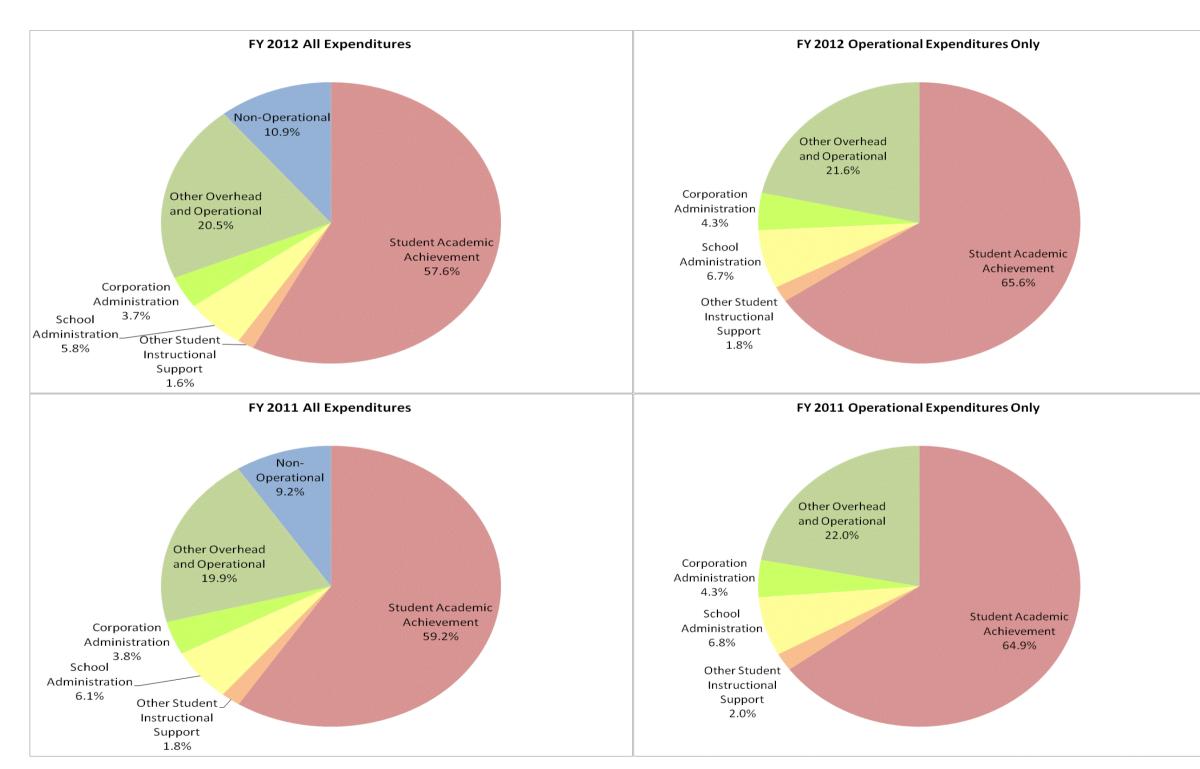

|                                    |                                |              | FY06 % of Total |              | FY09 % of Total | F            | Y11 % of Total | F١           | 12 % of Total |
|------------------------------------|--------------------------------|--------------|-----------------|--------------|-----------------|--------------|----------------|--------------|---------------|
| White River Valley Sch Dist (2980) | Student Instructional Category | FY 2006      | Exp             | FY 2009      | Exp             | FY 2011      | Ехр            | FY 2012      | Ехр           |
|                                    | Student Academic Achievement   | \$9,194,460  | 68.3%           | \$6,646,412  | 60.3%           | \$6,074,859  | 59.2%          | \$5,969,929  | 57.6%         |
|                                    | Student Instructional Support  | \$647,813    | 4.8%            | \$745,752    | 6.8%            | \$812,844    | 7.9%           | \$761,143    | 7.3%          |
|                                    | Overhead and Operational       | \$1,978,876  | 14.7%           | \$2,523,649  | 22.9%           | \$2,434,253  | 23.7%          | \$2,505,393  | 24.2%         |
|                                    | Nonoperational                 | \$1,642,221  | 12.2%           | \$1,109,199  | 10.1%           | \$946,305    | 9.2%           | \$1,125,932  | 10.9%         |
|                                    | Grand Total                    | \$13,463,369 |                 | \$11,025,012 |                 | \$10,268,262 |                | \$10,362,397 |               |